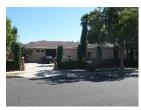

The district is composed of single-family Ranch style houses that are sited on large, half-acre lots and appear to have been custom built by a variety of builders and/or architects. Houses are uniformly set back from the street. Due to their custom design, no two houses are identical, but most are similar in massing, scale, and form. Almost all are one story in height. The houses are designed in an array of Ranch house styles. Common features include rambling plans; complex roof forms; various cladding materials including wood, stucco, and stone; picture and/or diamond paned windows; and decorative features including shutters and dovecotes. Most houses have an attached garage and concrete driveway. Common alterations include the replacement of original doors, garage doors, and some windows.