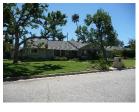

The district is composed of single-family Ranch style houses that are sited on large, half-acre lots and appear to have been custom built by a variety of builders and/or architects. Houses are uniformly set back from the street. Due to their custom design, no two houses are identical, but most are similar in massing, scale, and form. Almost all are one story in height. The houses are designed in an array of Ranch house styles. Common features include rambling plans; complex roof forms; various cladding materials including wood, stucco, and stone; picture and/or diamond paned windows; and decorative features including shutters and dovecotes. Most houses have an attached garage and concrete driveway. Common alterations include the replacement of original doors, garage doors, and some windows.

Streets loosely adhere to the rectilinear grid on which much of Northridge is oriented, and several terminate in cul-de-sacs. All streets feature curbs and gutters, but are devoid of sidewalks and street lights. Building setbacks are lushly planted with lawns, shrubs, and mature trees. Most houses feature a custom mailbox that is located at the front property line, adjacent to the street.