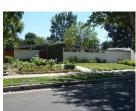

The district is composed of single-family Ranch style houses that are sited on large, half-acre lots and appear to have been custom built by a variety of builders and/or architects. Houses are uniformly set back from the street. Due to their custom design, no two houses are identical, but most are similar in massing, scale, and form. Almost all are one story in height. The houses are designed in an array of Ranch house styles. Common features include rambling plans; complex roof forms; various cladding materials including wood, stucco, and stone; picture and/or diamond paned windows; and decorative features including shutters and dovecotes. Most houses have an attached garage and concrete driveway. Common alterations include the replacement of original doors, garage doors, and some windows.

Streets loosely adhere to the rectilinear grid on which much of Northridge is oriented, and several terminate in cul-de-sacs. All streets feature curbs and gutters, but are devoid of sidewalks and street lights. Building setbacks are lushly planted with lawns, shrubs, and mature trees. Most houses feature a custom mailbox that is located at the front property line, adjacent to the street.