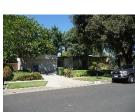

The district is composed of single-family Ranch style houses that are sited on large, half-acre lots and appear to have been custom built by a variety of builders and/or architects. Houses are uniformly set back from the street. Due to their custom design, no two houses are identical, but most are similar in massing, scale, and form. Almost all are one story in height. The houses are designed in an array of Ranch house styles. Common features include rambling plans; complex roof forms; various cladding materials including wood, stucco, and stone; picture and/or diamond paned windows; and decorative features including shutters and dovecotes. Most houses have an attached garage and concrete driveway. Common alterations include the replacement of original doors, garage doors, and some windows.

Streets loosely adhere to the rectilinear grid on which much of Northridge is oriented, and several terminate in cul-de-sacs. All streets feature curbs and gutters, but are devoid of sidewalks and street lights. Building setbacks are lushly planted with lawns, shrubs, and mature trees. Most houses feature a custom mailbox that is located at the front property line, adjacent to the street.