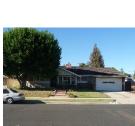

The district is composed of single-family Ranch style houses that are sited on large, half-acre lots and appear to have been custom built by a variety of builders and/or architects. Houses are uniformly set back from the street. Due to their custom design, no two houses are identical, but most are similar in massing, scale, and form. Almost all are one story in height. The houses are designed in an array of Ranch house styles. Common features include rambling plans; complex roof forms; various cladding materials including wood, stucco, and stone; picture and/or diamond paned windows; and decorative features including shutters and dovecotes. Most houses have an attached garage and concrete driveway. Common alterations include the replacement of original doors, garage doors, and some windows.

Streets loosely adhere to the rectilinear grid on which much of Northridge is oriented, and several terminate in cul-de-sacs. All streets feature curbs and gutters, but are devoid of sidewalks and street lights. Building setbacks are lushly planted with lawns, shrubs, and mature trees. Most houses feature a custom mailbox that is located at the front property line, adjacent to the street.