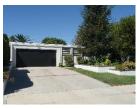

The district is composed of single-family Ranch style houses that are sited on large, half-acre lots and appear to have been custom built by a variety of builders and/or architects. Houses are uniformly set back from the street. Due to their custom design, no two houses are identical, but most are similar in massing, scale, and form. Almost all are one story in height. The houses are designed in an array of Ranch house styles. Common features include rambling plans; complex roof forms; various cladding materials including wood, stucco, and stone; picture and/or diamond paned windows; and decorative features including shutters and dovecotes. Most houses have an attached garage and concrete driveway. Common alterations include the replacement of original doors, garage doors, and some windows.