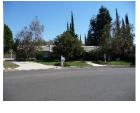

The district is composed of single-family Ranch style houses that are sited on large, half-acre lots and appear to have been custom built by a variety of builders and/or architects. Houses are uniformly set back from the street. Due to their custom design, no two houses are identical, but most are similar in massing, scale, and form. Almost all are one story in height. The houses are designed in an array of Ranch house styles. Common features include rambling plans; complex roof forms; various cladding materials including wood, stucco, and stone; picture and/or diamond paned windows; and decorative features including shutters and dovecotes. Most houses have an attached garage and concrete driveway. Common alterations include the replacement of original doors, garage doors, and some windows.

Streets loosely adhere to the rectilinear grid on which much of Northridge is oriented, and several terminate in cul-de-sacs. All streets feature curbs and gutters, but are devoid of sidewalks and street lights. Building setbacks are lushly planted with lawns, shrubs, and mature trees. Most houses feature a custom mailbox that is located at the front property line, adjacent to the street.