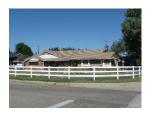

The district is composed of single-family Ranch style houses that are sited on large, half-acre lots and appear to have been custom built by a variety of builders and/or architects. Houses are uniformly set back from the street. Due to their custom design, no two houses are identical, but most are similar in massing, scale, and form. Almost all are one story in height. The houses are designed in an array of Ranch house styles. Common features include rambling plans; complex roof forms; various cladding materials including wood, stucco, and stone; picture and/or diamond paned windows; and decorative features including shutters and dovecotes. Most houses have an attached garage and concrete driveway. Common alterations include the replacement of original doors, garage doors, and some windows.

Streets loosely adhere to the rectilinear grid on which much of Northridge is oriented, and several terminate in cul-de-sacs. All streets feature curbs and gutters, but are devoid of sidewalks and street lights. Building setbacks are lushly planted with lawns, shrubs, and mature trees. Most houses feature a custom mailbox that is located at the front property line, adjacent to the street.