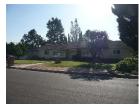

The district is composed of single-family Ranch style houses that are sited on large, half-acre lots and appear to have been custom built by a variety of builders and/or architects. Houses are uniformly set back from the street. Due to their custom design, no two houses are identical, but most are similar in massing, scale, and form. Almost all are one story in height. The houses are designed in an array of Ranch house styles. Common features include rambling plans; complex roof forms; various cladding materials including wood, stucco, and stone; picture and/or diamond paned windows; and decorative features including shutters and dovecotes. Most houses have an attached garage and concrete driveway. Common alterations include the replacement of original doors, garage doors, and some windows.

Streets loosely adhere to the rectilinear grid on which much of Northridge is oriented, and several terminate in cul-de-sacs. All streets feature curbs and gutters, but are devoid of sidewalks and street lights. Building setbacks are lushly planted with lawns, shrubs, and mature trees. Most houses feature a custom mailbox that is located at the front property line, adjacent to the street.