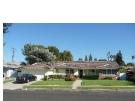

The district is composed of single-family Ranch style houses that are sited on large, half-acre lots and appear to have been custom built by a variety of builders and/or architects. Houses are uniformly set back from the street. Due to their custom design, no two houses are identical, but most are similar in massing, scale, and form. Almost all are one story in height. The houses are designed in an array of Ranch house styles. Common features include rambling plans; complex roof forms; various cladding materials including wood, stucco, and stone; picture and/or diamond paned windows; and decorative features including shutters and dovecotes. Most houses have an attached garage and concrete driveway. Common alterations include the replacement of original doors, garage doors, and some windows.

Streets loosely adhere to the rectilinear grid on which much of Northridge is oriented, and several terminate in cul-de-sacs. All streets feature curbs and gutters, but are devoid of sidewalks and street lights. Building setbacks are lushly planted with lawns, shrubs, and mature trees. Most houses feature a custom mailbox that is located at the front property line, adjacent to the street.