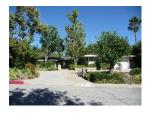

#### Description:

The Blackhawk-Wystone Residential Historic District is located in the northwest section of Northridge. Moderate in size and trapezoidal in shape, the district is generally bounded by San Jose Street on the north, Devonshire Street on the south, Wilbur Avenue on the east, and Wystone and Donna Avenues on the west. The topography of the area is flat. Within the district are 52 residential properties, of which 44 (85%) contribute to its significance.

The district is composed of single-family Ranch style houses that are sited on large, half-acre lots and appear to have been custom built by a variety of builders and/or architects. Houses are uniformly set back from the street. Due to their custom design, no two houses are identical, but most are similar in massing, scale, and form. Almost all are one story in height. The houses are designed in an array of Ranch house styles. Common features include rambling plans; complex roof forms; various cladding materials including wood, stucco, and stone; picture and/or diamond paned windows; and decorative features including shutters and dovecotes. Most houses have an attached garage and concrete driveway. Common alterations include the replacement of original doors, garage doors, and some windows.

Streets loosely adhere to the rectilinear grid on which much of Northridge is oriented, and several terminate in cul-de-sacs. All streets feature curbs and gutters, but are devoid of sidewalks and street lights. Building setbacks are lushly planted with lawns, shrubs, and mature trees. Most houses feature a custom mailbox that is located at the front property line, adjacent to the street.