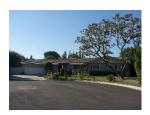

The district is composed of single-family Ranch style houses that are sited on large, half-acre lots and appear to have been custom built by a variety of builders and/or architects. Houses are uniformly set back from the street. Due to their custom design, no two houses are identical, but most are similar in massing, scale, and form. Almost all are one story in height. The houses are designed in an array of Ranch house styles. Common features include rambling plans; complex roof forms; various cladding materials including wood, stucco, and stone; picture and/or diamond paned windows; and decorative features including shutters and dovecotes. Most houses have an attached garage and concrete driveway. Common alterations include the replacement of original doors, garage doors, and some windows.

Streets loosely adhere to the rectilinear grid on which much of Northridge is oriented, and several terminate in cul-de-sacs. All streets feature curbs and gutters, but are devoid of sidewalks and street lights. Building setbacks are lushly planted with lawns, shrubs, and mature trees. Most houses feature a custom mailbox that is located at the front property line, adjacent to the street.