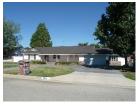

The district is composed of single-family Ranch style houses that are sited on large, half-acre lots and appear to have been custom built by a variety of builders and/or architects. Houses are uniformly set back from the street. Due to their custom design, no two houses are identical, but most are similar in massing, scale, and form. Almost all are one story in height. The houses are designed in an array of Ranch house styles. Common features include rambling plans; complex roof forms; various cladding materials including wood, stucco, and stone; picture and/or diamond paned windows; and decorative features including shutters and dovecotes. Most houses have an attached garage and concrete driveway. Common alterations include the replacement of original doors, garage doors, and some windows.

Streets loosely adhere to the rectilinear grid on which much of Northridge is oriented, and several terminate in cul-de-sacs. All streets feature curbs and gutters, but are devoid of sidewalks and street lights. Building setbacks are lushly planted with lawns, shrubs, and mature trees. Most houses feature a custom mailbox that is located at the front property line, adjacent to the street.