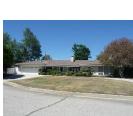

#### Description:

The Blackhawk-Wystone Residential Historic District is located in the northwest section of Northridge. Moderate in size and trapezoidal in shape, the district is generally bounded by San Jose Street on the north, Devonshire Street on the south, Wilbur Avenue on the east, and Wystone and Donna Avenues on the west. The topography of the area is flat. Within the district are 52 residential properties, of which 44 (85%) contribute to its significance.

The district is composed of single-family Ranch style houses that are sited on large, half-acre lots and appear to have been custom built by a variety of builders and/or architects. Houses are uniformly set back from the street. Due to their custom design, no two houses are identical, but most are similar in massing, scale, and form. Almost all are one story in height. The houses are designed in an array of Ranch house styles. Common features include rambling plans; complex roof forms; various cladding materials including wood, stucco, and stone; picture and/or diamond paned windows; and decorative features including shutters and dovecotes. Most houses have an attached garage and concrete driveway. Common alterations include the replacement of original doors, garage doors, and some windows.

Streets loosely adhere to the rectilinear grid on which much of Northridge is oriented, and several terminate in cul-de-sacs. All streets feature curbs and gutters, but are devoid of sidewalks and street lights. Building setbacks are lushly planted with lawns, shrubs, and mature trees. Most houses feature a custom mailbox that is located at the front property line, adjacent to the street.