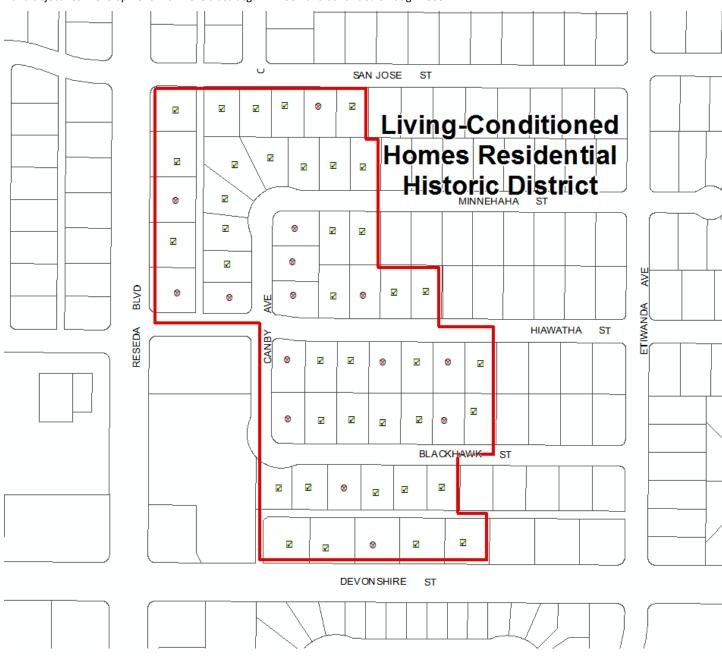

#### Description:

The Blackhawk-Wystone Residential Historic District is located in the northwest section of Northridge. Moderate in size and trapezoidal in shape, the district is generally bounded by San Jose Street on the north, Devonshire Street on the south, Wilbur Avenue on the east, and Wystone and Donna Avenues on the west. The topography of the area is flat. Within the district are 52 residential properties, of which 44 (85%) contribute to its significance.

The district encompasses two adjacent residential tracts, both of which were subdivided by the same group of developers and were developed at roughly the same time. The first tract, which comprises the district's southern half, was subdivided in 1958 by Santa Monica Doctors' Building, Inc., a corporation headed by Edward Talley and Albert Johnson. In 1962, the corporation opened an extension of the original tract, which was located immediately to the north of the original subdivision and comprises the northern half of the district. Neither tract appears to have been marketed under a particular name.