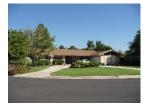

The district is composed of single-family Ranch style houses that are sited on large, half-acre lots and appear to have been custom built by a variety of builders and/or architects. Houses are uniformly set back from the street. Due to their custom design, no two houses are identical, but most are similar in massing, scale, and form. Almost all are one story in height. The houses are designed in an array of Ranch house styles. Common features include rambling plans; complex roof forms; various cladding materials including wood, stucco, and stone; picture and/or diamond paned windows; and decorative features including shutters and dovecotes. Most houses have an attached garage and concrete driveway. Common alterations include the replacement of original doors, garage doors, and some windows.

Streets loosely adhere to the rectilinear grid on which much of Northridge is oriented, and several terminate in cul-de-sacs. All streets feature curbs and gutters, but are devoid of sidewalks and street lights. Building setbacks are lushly planted with lawns, shrubs, and mature trees. Most houses feature a custom mailbox that is located at the front property line, adjacent to the street.