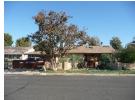

The district is composed of single-family Ranch style houses that are sited on large, half-acre lots and appear to have been custom built by a variety of builders and/or architects. Houses are uniformly set back from the street. Due to their custom design, no two houses are identical, but most are similar in massing, scale, and form. Almost all are one story in height. The houses are designed in an array of Ranch house styles. Common features include rambling plans; complex roof forms; various cladding materials including wood, stucco, and stone; picture and/or diamond paned windows; and decorative features including shutters and dovecotes. Most houses have an attached garage and concrete driveway. Common alterations include the replacement of original doors, garage doors, and some windows.

Streets loosely adhere to the rectilinear grid on which much of Northridge is oriented, and several terminate in cul-de-sacs. All streets feature curbs and gutters, but are devoid of sidewalks and street lights. Building setbacks are lushly planted with lawns, shrubs, and mature trees. Most houses feature a custom mailbox that is located at the front property line, adjacent to the street.