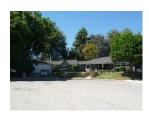

#### Description:

The Blackhawk-Wystone Residential Historic District is located in the northwest section of Northridge. Moderate in size and trapezoidal in shape, the district is generally bounded by San Jose Street on the north, Devonshire Street on the south, Wilbur Avenue on the east, and Wystone and Donna Avenues on the west. The topography of the area is flat. Within the district are 52 residential properties, of which 44 (85%) contribute to its significance.

The district is composed of single-family Ranch style houses that are sited on large, half-acre lots and appear to have been custom built by a variety of builders and/or architects. Houses are uniformly set back from the street. Due to their custom design, no two houses are identical, but most are similar in massing, scale, and form. Almost all are one story in height. The houses are designed in an array of Ranch house styles. Common features include rambling plans; complex roof forms; various cladding materials including wood, stucco, and stone; picture and/or diamond paned windows; and decorative features including shutters and dovecotes. Most houses have an attached garage and concrete driveway. Common alterations include the replacement of original doors, garage doors, and some windows.

Streets loosely adhere to the rectilinear grid on which much of Northridge is oriented, and several terminate in cul-de-sacs. All streets feature curbs and gutters, but are devoid of sidewalks and street lights. Building setbacks are lushly planted with lawns, shrubs, and mature trees. Most houses feature a custom mailbox that is located at the front property line, adjacent to the street.