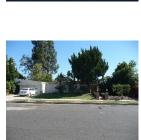

The district is composed of single-family Ranch style houses that are sited on large, half-acre lots and appear to have been custom built by a variety of builders and/or architects. Houses are uniformly set back from the street. Due to their custom design, no two houses are identical, but most are similar in massing, scale, and form. Almost all are one story in height. The houses are designed in an array of Ranch house styles. Common features include rambling plans; complex roof forms; various cladding materials including wood, stucco, and stone; picture and/or diamond paned windows; and decorative features including shutters and dovecotes. Most houses have an attached garage and concrete driveway. Common alterations include the replacement of original doors, garage doors, and some windows.