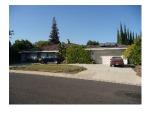

The district is composed of single-family Ranch style houses that are sited on large, half-acre lots and appear to have been custom built by a variety of builders and/or architects. Houses are uniformly set back from the street. Due to their custom design, no two houses are identical, but most are similar in massing, scale, and form. Almost all are one story in height. The houses are designed in an array of Ranch house styles. Common features include rambling plans; complex roof forms; various cladding materials including wood, stucco, and stone; picture and/or diamond paned windows; and decorative features including shutters and dovecotes. Most houses have an attached garage and concrete driveway. Common alterations include the replacement of original doors, garage doors, and some windows.

Streets loosely adhere to the rectilinear grid on which much of Northridge is oriented, and several terminate in cul-de-sacs. All streets feature curbs and gutters, but are devoid of sidewalks and street lights. Building setbacks are lushly planted with lawns, shrubs, and mature trees. Most houses feature a custom mailbox that is located at the front property line, adjacent to the street.