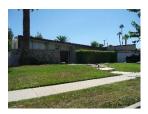

The district is composed of single-family Ranch style houses that are sited on large, half-acre lots and appear to have been custom built by a variety of builders and/or architects. Houses are uniformly set back from the street. Due to their custom design, no two houses are identical, but most are similar in massing, scale, and form. Almost all are one story in height. The houses are designed in an array of Ranch house styles. Common features include rambling plans; complex roof forms; various cladding materials including wood, stucco, and stone; picture and/or diamond paned windows; and decorative features including shutters and dovecotes. Most houses have an attached garage and concrete driveway. Common alterations include the replacement of original doors, garage doors, and some windows.