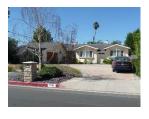

The district is composed of single-family Ranch style houses that are sited on large, half-acre lots and appear to have been custom built by a variety of builders and/or architects. Houses are uniformly set back from the street. Due to their custom design, no two houses are identical, but most are similar in massing, scale, and form. Almost all are one story in height. The houses are designed in an array of Ranch house styles. Common features include rambling plans; complex roof forms; various cladding materials including wood, stucco, and stone; picture and/or diamond paned windows; and decorative features including shutters and dovecotes. Most houses have an attached garage and concrete driveway. Common alterations include the replacement of original doors, garage doors, and some windows.

Streets loosely adhere to the rectilinear grid on which much of Northridge is oriented, and several terminate in cul-de-sacs. All streets feature curbs and gutters, but are devoid of sidewalks and street lights. Building setbacks are lushly planted with lawns, shrubs, and mature trees. Most houses feature a custom mailbox that is located at the front property line, adjacent to the street.