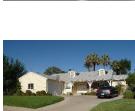

The district is composed of single-family Ranch style houses that are sited on large, half-acre lots and appear to have been custom built by a variety of builders and/or architects. Houses are uniformly set back from the street. Due to their custom design, no two houses are identical, but most are similar in massing, scale, and form. Almost all are one story in height. The houses are designed in an array of Ranch house styles. Common features include rambling plans; complex roof forms; various cladding materials including wood, stucco, and stone; picture and/or diamond paned windows; and decorative features including shutters and dovecotes. Most houses have an attached garage and concrete driveway. Common alterations include the replacement of original doors, garage doors, and some windows.

Streets loosely adhere to the rectilinear grid on which much of Northridge is oriented, and several terminate in cul-de-sacs. All streets feature curbs and gutters, but are devoid of sidewalks and street lights. Building setbacks are lushly planted with lawns, shrubs, and mature trees. Most houses feature a custom mailbox that is located at the front property line, adjacent to the street.