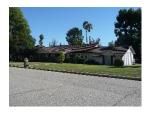

The district is composed of single-family Ranch style houses that are sited on large, half-acre lots and appear to have been custom built by a variety of builders and/or architects. Houses are uniformly set back from the street. Due to their custom design, no two houses are identical, but most are similar in massing, scale, and form. Almost all are one story in height. The houses are designed in an array of Ranch house styles. Common features include rambling plans; complex roof forms; various cladding materials including wood, stucco, and stone; picture and/or diamond paned windows; and decorative features including shutters and dovecotes. Most houses have an attached garage and concrete driveway. Common alterations include the replacement of original doors, garage doors, and some windows.