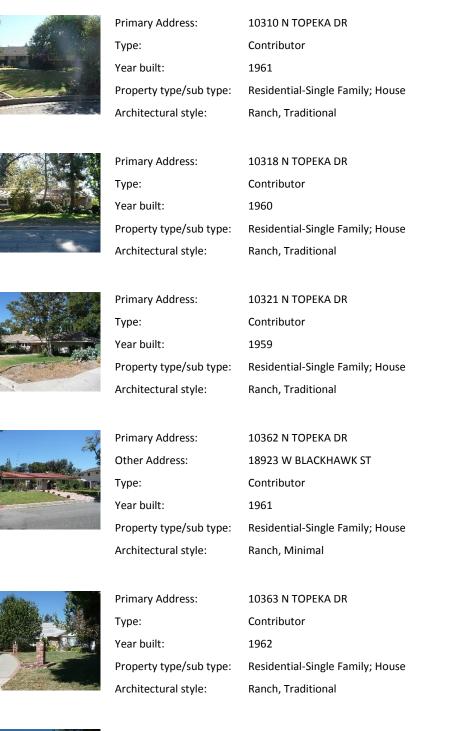

The district is composed of single-family Ranch style houses that are sited on large, half-acre lots and appear to have been custom built by a variety of builders and/or architects. Houses are uniformly set back from the street. Due to their custom design, no two houses are identical, but most are similar in massing, scale, and form. Almost all are one story in height. The houses are designed in an array of Ranch house styles. Common features include rambling plans; complex roof forms; various cladding materials including wood, stucco, and stone; picture and/or diamond paned windows; and decorative features including shutters and dovecotes. Most houses have an attached garage and concrete driveway. Common alterations include the replacement of original doors, garage doors, and some windows.

Streets loosely adhere to the rectilinear grid on which much of Northridge is oriented, and several terminate in cul-de-sacs. All streets feature curbs and gutters, but are devoid of sidewalks and street lights. Building setbacks are lushly planted with lawns, shrubs, and mature trees. Most houses feature a custom mailbox that is located at the front property line, adjacent to the street.