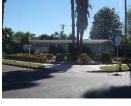

The district is composed of single-family Ranch style houses that are sited on large, half-acre lots and appear to have been custom built by a variety of builders and/or architects. Houses are uniformly set back from the street. Due to their custom design, no two houses are identical, but most are similar in massing, scale, and form. Almost all are one story in height. The houses are designed in an array of Ranch house styles. Common features include rambling plans; complex roof forms; various cladding materials including wood, stucco, and stone; picture and/or diamond paned windows; and decorative features including shutters and dovecotes. Most houses have an attached garage and concrete driveway. Common alterations include the replacement of original doors, garage doors, and some windows.

Streets loosely adhere to the rectilinear grid on which much of Northridge is oriented, and several terminate in cul-de-sacs. All streets feature curbs and gutters, but are devoid of sidewalks and street lights. Building setbacks are lushly planted with lawns, shrubs, and mature trees. Most houses feature a custom mailbox that is located at the front property line, adjacent to the street.