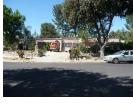

#### Description:

The Blackhawk-Wystone Residential Historic District is located in the northwest section of Northridge. Moderate in size and trapezoidal in shape, the district is generally bounded by San Jose Street on the north, Devonshire Street on the south, Wilbur Avenue on the east, and Wystone and Donna Avenues on the west. The topography of the area is flat. Within the district are 52 residential properties, of which 44 (85%) contribute to its significance.

The district is composed of single-family Ranch style houses that are sited on large, half-acre lots and appear to have been custom built by a variety of builders and/or architects. Houses are uniformly set back from the street. Due to their custom design, no two houses are identical, but most are similar in massing, scale, and form. Almost all are one story in height. The houses are designed in an array of Ranch house styles. Common features include rambling plans; complex roof forms; various cladding materials including wood, stucco, and stone; picture and/or diamond paned windows; and decorative features including shutters and dovecotes. Most houses have an attached garage and concrete driveway. Common alterations include the replacement of original doors, garage doors, and some windows.