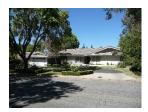

#### Description:

The Blackhawk-Wystone Residential Historic District is located in the northwest section of Northridge. Moderate in size and trapezoidal in shape, the district is generally bounded by San Jose Street on the north, Devonshire Street on the south, Wilbur Avenue on the east, and Wystone and Donna Avenues on the west. The topography of the area is flat. Within the district are 52 residential properties, of which 44 (85%) contribute to its significance.

The district is composed of single-family Ranch style houses that are sited on large, half-acre lots and appear to have been custom built by a variety of builders and/or architects. Houses are uniformly set back from the street. Due to their custom design, no two houses are identical, but most are similar in massing, scale, and form. Almost all are one story in height. The houses are designed in an array of Ranch house styles. Common features include rambling plans; complex roof forms; various cladding materials including wood, stucco, and stone; picture and/or diamond paned windows; and decorative features including shutters and dovecotes. Most houses have an attached garage and concrete driveway. Common alterations include the replacement of original doors, garage doors, and some windows.

Streets loosely adhere to the rectilinear grid on which much of Northridge is oriented, and several terminate in cul-de-sacs. All streets feature curbs and gutters, but are devoid of sidewalks and street lights. Building setbacks are lushly planted with lawns, shrubs, and mature trees. Most houses feature a custom mailbox that is located at the front property line, adjacent to the street.