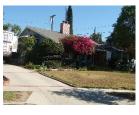

The district is composed of single-family Ranch style houses that are sited on large, half-acre lots and appear to have been custom built by a variety of builders and/or architects. Houses are uniformly set back from the street. Due to their custom design, no two houses are identical, but most are similar in massing, scale, and form. Almost all are one story in height. The houses are designed in an array of Ranch house styles. Common features include rambling plans; complex roof forms; various cladding materials including wood, stucco, and stone; picture and/or diamond paned windows; and decorative features including shutters and dovecotes. Most houses have an attached garage and concrete driveway. Common alterations include the replacement of original doors, garage doors, and some windows.

Streets loosely adhere to the rectilinear grid on which much of Northridge is oriented, and several terminate in cul-de-sacs. All streets feature curbs and gutters, but are devoid of sidewalks and street lights. Building setbacks are lushly planted with lawns, shrubs, and mature trees. Most houses feature a custom mailbox that is located at the front property line, adjacent to the street.