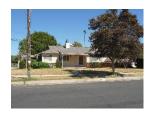

#### Description:

The Blackhawk-Wystone Residential Historic District is located in the northwest section of Northridge. Moderate in size and trapezoidal in shape, the district is generally bounded by San Jose Street on the north, Devonshire Street on the south, Wilbur Avenue on the east, and Wystone and Donna Avenues on the west. The topography of the area is flat. Within the district are 52 residential properties, of which 44 (85%) contribute to its significance.

The district is composed of single-family Ranch style houses that are sited on large, half-acre lots and appear to have been custom built by a variety of builders and/or architects. Houses are uniformly set back from the street. Due to their custom design, no two houses are identical, but most are similar in massing, scale, and form. Almost all are one story in height. The houses are designed in an array of Ranch house styles. Common features include rambling plans; complex roof forms; various cladding materials including wood, stucco, and stone; picture and/or diamond paned windows; and decorative features including shutters and dovecotes. Most houses have an attached garage and concrete driveway. Common alterations include the replacement of original doors, garage doors, and some windows.

Streets loosely adhere to the rectilinear grid on which much of Northridge is oriented, and several terminate in cul-de-sacs. All streets feature curbs and gutters, but are devoid of sidewalks and street lights. Building setbacks are lushly planted with lawns, shrubs, and mature trees. Most houses feature a custom mailbox that is located at the front property line, adjacent to the street.