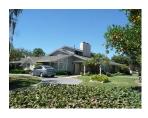

#### Description:

The Blackhawk-Wystone Residential Historic District is located in the northwest section of Northridge. Moderate in size and trapezoidal in shape, the district is generally bounded by San Jose Street on the north, Devonshire Street on the south, Wilbur Avenue on the east, and Wystone and Donna Avenues on the west. The topography of the area is flat. Within the district are 52 residential properties, of which 44 (85%) contribute to its significance.

The district is composed of single-family Ranch style houses that are sited on large, half-acre lots and appear to have been custom built by a variety of builders and/or architects. Houses are uniformly set back from the street. Due to their custom design, no two houses are identical, but most are similar in massing, scale, and form. Almost all are one story in height. The houses are designed in an array of Ranch house styles. Common features include rambling plans; complex roof forms; various cladding materials including wood, stucco, and stone; picture and/or diamond paned windows; and decorative features including shutters and dovecotes. Most houses have an attached garage and concrete driveway. Common alterations include the replacement of original doors, garage doors, and some windows.

Streets loosely adhere to the rectilinear grid on which much of Northridge is oriented, and several terminate in cul-de-sacs. All streets feature curbs and gutters, but are devoid of sidewalks and street lights. Building setbacks are lushly planted with lawns, shrubs, and mature trees. Most houses feature a custom mailbox that is located at the front property line, adjacent to the street.