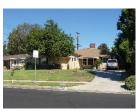

The district is composed of single-family Ranch style houses that are sited on large, half-acre lots and appear to have been custom built by a variety of builders and/or architects. Houses are uniformly set back from the street. Due to their custom design, no two houses are identical, but most are similar in massing, scale, and form. Almost all are one story in height. The houses are designed in an array of Ranch house styles. Common features include rambling plans; complex roof forms; various cladding materials including wood, stucco, and stone; picture and/or diamond paned windows; and decorative features including shutters and dovecotes. Most houses have an attached garage and concrete driveway. Common alterations include the replacement of original doors, garage doors, and some windows.

Streets loosely adhere to the rectilinear grid on which much of Northridge is oriented, and several terminate in cul-de-sacs. All streets feature curbs and gutters, but are devoid of sidewalks and street lights. Building setbacks are lushly planted with lawns, shrubs, and mature trees. Most houses feature a custom mailbox that is located at the front property line, adjacent to the street.