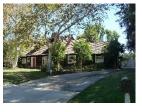

#### Description:

The Blackhawk-Wystone Residential Historic District is located in the northwest section of Northridge. Moderate in size and trapezoidal in shape, the district is generally bounded by San Jose Street on the north, Devonshire Street on the south, Wilbur Avenue on the east, and Wystone and Donna Avenues on the west. The topography of the area is flat. Within the district are 52 residential properties, of which 44 (85%) contribute to its significance.

The district is composed of single-family Ranch style houses that are sited on large, half-acre lots and appear to have been custom built by a variety of builders and/or architects. Houses are uniformly set back from the street. Due to their custom design, no two houses are identical, but most are similar in massing, scale, and form. Almost all are one story in height. The houses are designed in an array of Ranch house styles. Common features include rambling plans; complex roof forms; various cladding materials including wood, stucco, and stone; picture and/or diamond paned windows; and decorative features including shutters and dovecotes. Most houses have an attached garage and concrete driveway. Common alterations include the replacement of original doors, garage doors, and some windows.

Streets loosely adhere to the rectilinear grid on which much of Northridge is oriented, and several terminate in cul-de-sacs. All streets feature curbs and gutters, but are devoid of sidewalks and street lights. Building setbacks are lushly planted with lawns, shrubs, and mature trees. Most houses feature a custom mailbox that is located at the front property line, adjacent to the street.