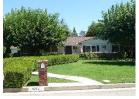

The district is composed of single-family Ranch style houses that are sited on large, half-acre lots and appear to have been custom built by a variety of builders and/or architects. Houses are uniformly set back from the street. Due to their custom design, no two houses are identical, but most are similar in massing, scale, and form. Almost all are one story in height. The houses are designed in an array of Ranch house styles. Common features include rambling plans; complex roof forms; various cladding materials including wood, stucco, and stone; picture and/or diamond paned windows; and decorative features including shutters and dovecotes. Most houses have an attached garage and concrete driveway. Common alterations include the replacement of original doors, garage doors, and some windows.

Streets loosely adhere to the rectilinear grid on which much of Northridge is oriented, and several terminate in cul-de-sacs. All streets feature curbs and gutters, but are devoid of sidewalks and street lights. Building setbacks are lushly planted with lawns, shrubs, and mature trees. Most houses feature a custom mailbox that is located at the front property line, adjacent to the street.