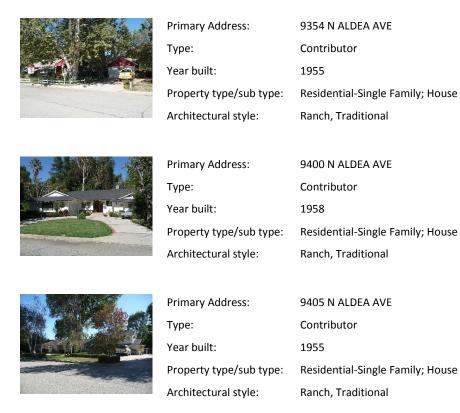

| Primary Address:        | 18900 W BLACKHAWK ST             |
|-------------------------|----------------------------------|
| Туре:                   | Contributor                      |
| Year built:             | 1960                             |
| Property type/sub type: | Residential-Single Family; House |
| Architectural style:    | Ranch, Contemporary              |
|                         |                                  |
| Primary Address:        | 18901 W BLACKHAWK ST             |
| Туре:                   | Contributor                      |
| Year built:             | 1961                             |
| Property type/sub type: | Residential-Single Family; House |

| Primary Address:        | 18911 W BLACKHAWK ST             |
|-------------------------|----------------------------------|
| Туре:                   | Contributor                      |
| Year built:             | 1959                             |
| Property type/sub type: | Residential-Single Family; House |
| Architectural style:    | Ranch, Traditional               |

Ranch, Minimal

| Primary Address:        | 18912 W BLACKHAWK ST             |
|-------------------------|----------------------------------|
| Туре:                   | Contributor                      |
| Year built:             | 1959                             |
| Property type/sub type: | Residential-Single Family; House |
| Architectural style:    | Ranch, Contemporary              |