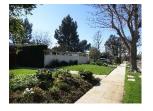

The district is composed of single-family Ranch style houses that are sited on large, half-acre lots and appear to have been custom built by a variety of builders and/or architects. Houses are uniformly set back from the street. Due to their custom design, no two houses are identical, but most are similar in massing, scale, and form. Almost all are one story in height. The houses are designed in an array of Ranch house styles. Common features include rambling plans; complex roof forms; various cladding materials including wood, stucco, and stone; picture and/or diamond paned windows; and decorative features including shutters and dovecotes. Most houses have an attached garage and concrete driveway. Common alterations include the replacement of original doors, garage doors, and some windows.

Streets loosely adhere to the rectilinear grid on which much of Northridge is oriented, and several terminate in cul-de-sacs. All streets feature curbs and gutters, but are devoid of sidewalks and street lights. Building setbacks are lushly planted with lawns, shrubs, and mature trees. Most houses feature a custom mailbox that is located at the front property line, adjacent to the street.