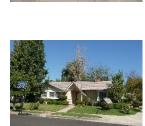

The district is composed of single-family Ranch style houses that are sited on large, half-acre lots and appear to have been custom built by a variety of builders and/or architects. Houses are uniformly set back from the street. Due to their custom design, no two houses are identical, but most are similar in massing, scale, and form. Almost all are one story in height. The houses are designed in an array of Ranch house styles. Common features include rambling plans; complex roof forms; various cladding materials including wood, stucco, and stone; picture and/or diamond paned windows; and decorative features including shutters and dovecotes. Most houses have an attached garage and concrete driveway. Common alterations include the replacement of original doors, garage doors, and some windows.

Streets loosely adhere to the rectilinear grid on which much of Northridge is oriented, and several terminate in cul-de-sacs. All streets feature curbs and gutters, but are devoid of sidewalks and street lights. Building setbacks are lushly planted with lawns, shrubs, and mature trees. Most houses feature a custom mailbox that is located at the front property line, adjacent to the street.