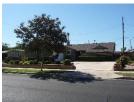

#### Description:

The Blackhawk-Wystone Residential Historic District is located in the northwest section of Northridge. Moderate in size and trapezoidal in shape, the district is generally bounded by San Jose Street on the north, Devonshire Street on the south, Wilbur Avenue on the east, and Wystone and Donna Avenues on the west. The topography of the area is flat. Within the district are 52 residential properties, of which 44 (85%) contribute to its significance.

The district is composed of single-family Ranch style houses that are sited on large, half-acre lots and appear to have been custom built by a variety of builders and/or architects. Houses are uniformly set back from the street. Due to their custom design, no two houses are identical, but most are similar in massing, scale, and form. Almost all are one story in height. The houses are designed in an array of Ranch house styles. Common features include rambling plans; complex roof forms; various cladding materials including wood, stucco, and stone; picture and/or diamond paned windows; and decorative features including shutters and dovecotes. Most houses have an attached garage and concrete driveway. Common alterations include the replacement of original doors, garage doors, and some windows.

Streets loosely adhere to the rectilinear grid on which much of Northridge is oriented, and several terminate in cul-de-sacs. All streets feature curbs and gutters, but are devoid of sidewalks and street lights. Building setbacks are lushly planted with lawns, shrubs, and mature trees. Most houses feature a custom mailbox that is located at the front property line, adjacent to the street.