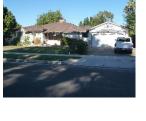

The district is composed of single-family Ranch style houses that are sited on large, half-acre lots and appear to have been custom built by a variety of builders and/or architects. Houses are uniformly set back from the street. Due to their custom design, no two houses are identical, but most are similar in massing, scale, and form. Almost all are one story in height. The houses are designed in an array of Ranch house styles. Common features include rambling plans; complex roof forms; various cladding materials including wood, stucco, and stone; picture and/or diamond paned windows; and decorative features including shutters and dovecotes. Most houses have an attached garage and concrete driveway. Common alterations include the replacement of original doors, garage doors, and some windows.

Streets loosely adhere to the rectilinear grid on which much of Northridge is oriented, and several terminate in cul-de-sacs. All streets feature curbs and gutters, but are devoid of sidewalks and street lights. Building setbacks are lushly planted with lawns, shrubs, and mature trees. Most houses feature a custom mailbox that is located at the front property line, adjacent to the street.