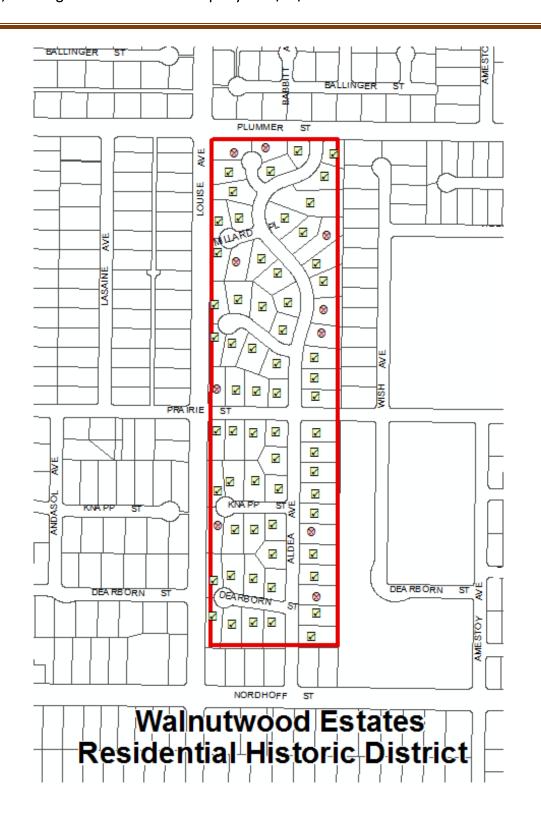

#### Description:

The Blackhawk-Wystone Residential Historic District is located in the northwest section of Northridge. Moderate in size and trapezoidal in shape, the district is generally bounded by San Jose Street on the north, Devonshire Street on the south, Wilbur Avenue on the east, and Wystone and Donna Avenues on the west. The topography of the area is flat. Within the district are 52 residential properties, of which 44 (85%) contribute to its significance.

The district is composed of single-family Ranch style houses that are sited on large, half-acre lots and appear to have been custom built by a variety of builders and/or architects. Houses are uniformly set back from the street. Due to their custom design, no two houses are identical, but most are similar in massing, scale, and form. Almost all are one story in height. The houses are designed in an array of Ranch house styles. Common features include rambling plans; complex roof forms; various cladding materials including wood, stucco, and stone; picture and/or diamond paned windows; and decorative features including shutters and dovecotes. Most houses have an attached garage and concrete driveway. Common alterations include the replacement of original doors, garage doors, and some windows.

Streets loosely adhere to the rectilinear grid on which much of Northridge is oriented, and several terminate in cul-de-sacs. All streets feature curbs and gutters, but are devoid of sidewalks and street lights. Building setbacks are lushly planted with lawns, shrubs, and mature trees. Most houses feature a custom mailbox that is located at the front property line, adjacent to the street.