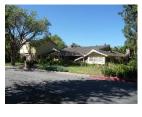

#### Description:

The Blackhawk-Wystone Residential Historic District is located in the northwest section of Northridge. Moderate in size and trapezoidal in shape, the district is generally bounded by San Jose Street on the north, Devonshire Street on the south, Wilbur Avenue on the east, and Wystone and Donna Avenues on the west. The topography of the area is flat. Within the district are 52 residential properties, of which 44 (85%) contribute to its significance.

The district is composed of single-family Ranch style houses that are sited on large, half-acre lots and appear to have been custom built by a variety of builders and/or architects. Houses are uniformly set back from the street. Due to their custom design, no two houses are identical, but most are similar in massing, scale, and form. Almost all are one story in height. The houses are designed in an array of Ranch house styles. Common features include rambling plans; complex roof forms; various cladding materials including wood, stucco, and stone; picture and/or diamond paned windows; and decorative features including shutters and dovecotes. Most houses have an attached garage and concrete driveway. Common alterations include the replacement of original doors, garage doors, and some windows.

Streets loosely adhere to the rectilinear grid on which much of Northridge is oriented, and several terminate in cul-de-sacs. All streets feature curbs and gutters, but are devoid of sidewalks and street lights. Building setbacks are lushly planted with lawns, shrubs, and mature trees. Most houses feature a custom mailbox that is located at the front property line, adjacent to the street.