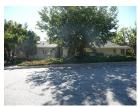

The district is composed of single-family Ranch style houses that are sited on large, half-acre lots and appear to have been custom built by a variety of builders and/or architects. Houses are uniformly set back from the street. Due to their custom design, no two houses are identical, but most are similar in massing, scale, and form. Almost all are one story in height. The houses are designed in an array of Ranch house styles. Common features include rambling plans; complex roof forms; various cladding materials including wood, stucco, and stone; picture and/or diamond paned windows; and decorative features including shutters and dovecotes. Most houses have an attached garage and concrete driveway. Common alterations include the replacement of original doors, garage doors, and some windows.