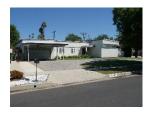

The district is composed of single-family Ranch style houses that are sited on large, half-acre lots and appear to have been custom built by a variety of builders and/or architects. Houses are uniformly set back from the street. Due to their custom design, no two houses are identical, but most are similar in massing, scale, and form. Almost all are one story in height. The houses are designed in an array of Ranch house styles. Common features include rambling plans; complex roof forms; various cladding materials including wood, stucco, and stone; picture and/or diamond paned windows; and decorative features including shutters and dovecotes. Most houses have an attached garage and concrete driveway. Common alterations include the replacement of original doors, garage doors, and some windows.

| Primary Address:        | 18900 W BLACKHAWK ST             |
|-------------------------|----------------------------------|
| Туре:                   | Contributor                      |
| Year built:             | 1960                             |
| Property type/sub type: | Residential-Single Family; House |
| Architectural style:    | Ranch, Contemporary              |
|                         |                                  |
| Primary Address:        | 18901 W BLACKHAWK ST             |
| Туре:                   | Contributor                      |
| Year built:             | 1961                             |
| Property type/sub type: | Residential-Single Family; House |