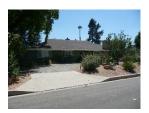

The district is composed of single-family Ranch style houses that are sited on large, half-acre lots and appear to have been custom built by a variety of builders and/or architects. Houses are uniformly set back from the street. Due to their custom design, no two houses are identical, but most are similar in massing, scale, and form. Almost all are one story in height. The houses are designed in an array of Ranch house styles. Common features include rambling plans; complex roof forms; various cladding materials including wood, stucco, and stone; picture and/or diamond paned windows; and decorative features including shutters and dovecotes. Most houses have an attached garage and concrete driveway. Common alterations include the replacement of original doors, garage doors, and some windows.

Streets loosely adhere to the rectilinear grid on which much of Northridge is oriented, and several terminate in cul-de-sacs. All streets feature curbs and gutters, but are devoid of sidewalks and street lights. Building setbacks are lushly planted with lawns, shrubs, and mature trees. Most houses feature a custom mailbox that is located at the front property line, adjacent to the street.