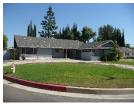

The district is composed of single-family Ranch style houses that are sited on large, half-acre lots and appear to have been custom built by a variety of builders and/or architects. Houses are uniformly set back from the street. Due to their custom design, no two houses are identical, but most are similar in massing, scale, and form. Almost all are one story in height. The houses are designed in an array of Ranch house styles. Common features include rambling plans; complex roof forms; various cladding materials including wood, stucco, and stone; picture and/or diamond paned windows; and decorative features including shutters and dovecotes. Most houses have an attached garage and concrete driveway. Common alterations include the replacement of original doors, garage doors, and some windows.

Streets loosely adhere to the rectilinear grid on which much of Northridge is oriented, and several terminate in cul-de-sacs. All streets feature curbs and gutters, but are devoid of sidewalks and street lights. Building setbacks are lushly planted with lawns, shrubs, and mature trees. Most houses feature a custom mailbox that is located at the front property line, adjacent to the street.