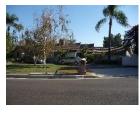

The district is composed of single-family Ranch style houses that are sited on large, half-acre lots and appear to have been custom built by a variety of builders and/or architects. Houses are uniformly set back from the street. Due to their custom design, no two houses are identical, but most are similar in massing, scale, and form. Almost all are one story in height. The houses are designed in an array of Ranch house styles. Common features include rambling plans; complex roof forms; various cladding materials including wood, stucco, and stone; picture and/or diamond paned windows; and decorative features including shutters and dovecotes. Most houses have an attached garage and concrete driveway. Common alterations include the replacement of original doors, garage doors, and some windows.

Streets loosely adhere to the rectilinear grid on which much of Northridge is oriented, and several terminate in cul-de-sacs. All streets feature curbs and gutters, but are devoid of sidewalks and street lights. Building setbacks are lushly planted with lawns, shrubs, and mature trees. Most houses feature a custom mailbox that is located at the front property line, adjacent to the street.