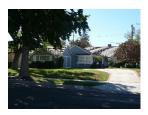

The district is composed of single-family Ranch style houses that are sited on large, half-acre lots and appear to have been custom built by a variety of builders and/or architects. Houses are uniformly set back from the street. Due to their custom design, no two houses are identical, but most are similar in massing, scale, and form. Almost all are one story in height. The houses are designed in an array of Ranch house styles. Common features include rambling plans; complex roof forms; various cladding materials including wood, stucco, and stone; picture and/or diamond paned windows; and decorative features including shutters and dovecotes. Most houses have an attached garage and concrete driveway. Common alterations include the replacement of original doors, garage doors, and some windows.

Streets loosely adhere to the rectilinear grid on which much of Northridge is oriented, and several terminate in cul-de-sacs. All streets feature curbs and gutters, but are devoid of sidewalks and street lights. Building setbacks are lushly planted with lawns, shrubs, and mature trees. Most houses feature a custom mailbox that is located at the front property line, adjacent to the street.