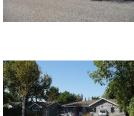

The district is composed of single-family Ranch style houses that are sited on large, half-acre lots and appear to have been custom built by a variety of builders and/or architects. Houses are uniformly set back from the street. Due to their custom design, no two houses are identical, but most are similar in massing, scale, and form. Almost all are one story in height. The houses are designed in an array of Ranch house styles. Common features include rambling plans; complex roof forms; various cladding materials including wood, stucco, and stone; picture and/or diamond paned windows; and decorative features including shutters and dovecotes. Most houses have an attached garage and concrete driveway. Common alterations include the replacement of original doors, garage doors, and some windows.