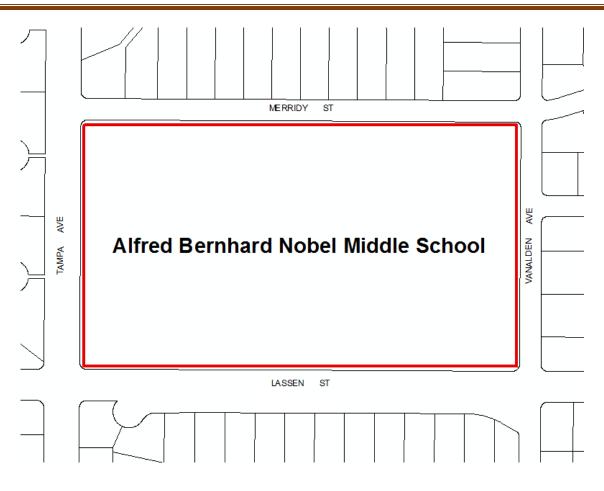

#### Description:

The Blackhawk-Wystone Residential Historic District is located in the northwest section of Northridge. Moderate in size and trapezoidal in shape, the district is generally bounded by San Jose Street on the north, Devonshire Street on the south, Wilbur Avenue on the east, and Wystone and Donna Avenues on the west. The topography of the area is flat. Within the district are 52 residential properties, of which 44 (85%) contribute to its significance.