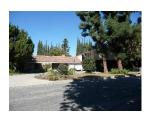

#### Description:

The Blackhawk-Wystone Residential Historic District is located in the northwest section of Northridge. Moderate in size and trapezoidal in shape, the district is generally bounded by San Jose Street on the north, Devonshire Street on the south, Wilbur Avenue on the east, and Wystone and Donna Avenues on the west. The topography of the area is flat. Within the district are 52 residential properties, of which 44 (85%) contribute to its significance.

The district is composed of single-family Ranch style houses that are sited on large, half-acre lots and appear to have been custom built by a variety of builders and/or architects. Houses are uniformly set back from the street. Due to their custom design, no two houses are identical, but most are similar in massing, scale, and form. Almost all are one story in height. The houses are designed in an array of Ranch house styles. Common features include rambling plans; complex roof forms; various cladding materials including wood, stucco, and stone; picture and/or diamond paned windows; and decorative features including shutters and dovecotes. Most houses have an attached garage and concrete driveway. Common alterations include the replacement of original doors, garage doors, and some windows.

Streets loosely adhere to the rectilinear grid on which much of Northridge is oriented, and several terminate in cul-de-sacs. All streets feature curbs and gutters, but are devoid of sidewalks and street lights. Building setbacks are lushly planted with lawns, shrubs, and mature trees. Most houses feature a custom mailbox that is located at the front property line, adjacent to the street.