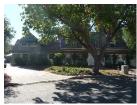

#### Description:

The Blackhawk-Wystone Residential Historic District is located in the northwest section of Northridge. Moderate in size and trapezoidal in shape, the district is generally bounded by San Jose Street on the north, Devonshire Street on the south, Wilbur Avenue on the east, and Wystone and Donna Avenues on the west. The topography of the area is flat. Within the district are 52 residential properties, of which 44 (85%) contribute to its significance.

The district is composed of single-family Ranch style houses that are sited on large, half-acre lots and appear to have been custom built by a variety of builders and/or architects. Houses are uniformly set back from the street. Due to their custom design, no two houses are identical, but most are similar in massing, scale, and form. Almost all are one story in height. The houses are designed in an array of Ranch house styles. Common features include rambling plans; complex roof forms; various cladding materials including wood, stucco, and stone; picture and/or diamond paned windows; and decorative features including shutters and dovecotes. Most houses have an attached garage and concrete driveway. Common alterations include the replacement of original doors, garage doors, and some windows.

Streets loosely adhere to the rectilinear grid on which much of Northridge is oriented, and several terminate in cul-de-sacs. All streets feature curbs and gutters, but are devoid of sidewalks and street lights. Building setbacks are lushly planted with lawns, shrubs, and mature trees. Most houses feature a custom mailbox that is located at the front property line, adjacent to the street.