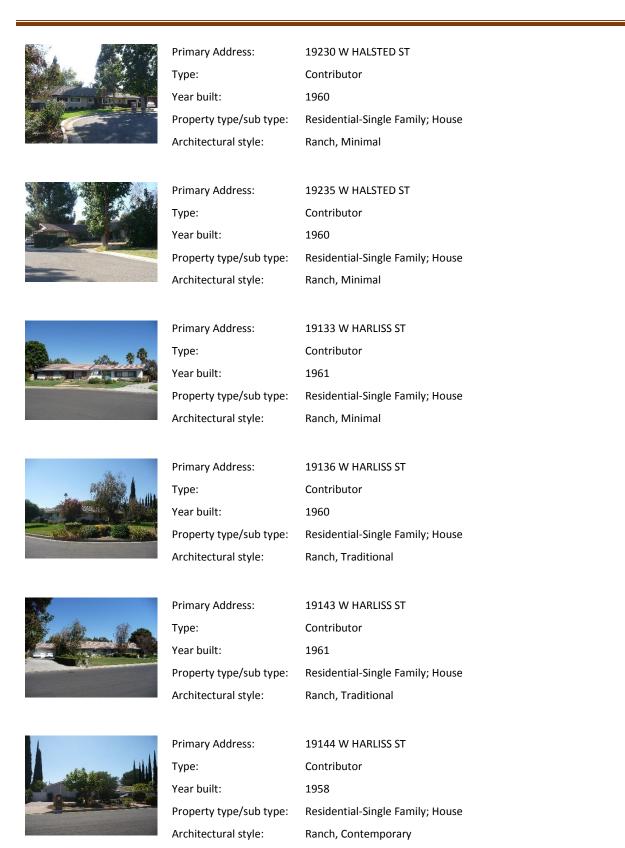

The district is composed of single-family Ranch style houses that are sited on large, half-acre lots and appear to have been custom built by a variety of builders and/or architects. Houses are uniformly set back from the street. Due to their custom design, no two houses are identical, but most are similar in massing, scale, and form. Almost all are one story in height. The houses are designed in an array of Ranch house styles. Common features include rambling plans; complex roof forms; various cladding materials including wood, stucco, and stone; picture and/or diamond paned windows; and decorative features including shutters and dovecotes. Most houses have an attached garage and concrete driveway. Common alterations include the replacement of original doors, garage doors, and some windows.

#### Significance:

The Blackhawk-Wystone Residential Historic District contains an excellent concentration of Ranch style architecture (mainly Traditional and Contemporary Ranches) in Northridge, with quality design and craftsmanship conveyed by individual houses. The period of significance has been identified as 1959-1966, which accounts for the district's primary period of development, and 85% of properties contribute to its significance.