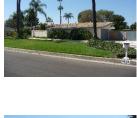

The district is composed of single-family Ranch style houses that are sited on large, half-acre lots and appear to have been custom built by a variety of builders and/or architects. Houses are uniformly set back from the street. Due to their custom design, no two houses are identical, but most are similar in massing, scale, and form. Almost all are one story in height. The houses are designed in an array of Ranch house styles. Common features include rambling plans; complex roof forms; various cladding materials including wood, stucco, and stone; picture and/or diamond paned windows; and decorative features including shutters and dovecotes. Most houses have an attached garage and concrete driveway. Common alterations include the replacement of original doors, garage doors, and some windows.

Streets loosely adhere to the rectilinear grid on which much of Northridge is oriented, and several terminate in cul-de-sacs. All streets feature curbs and gutters, but are devoid of sidewalks and street lights. Building setbacks are lushly planted with lawns, shrubs, and mature trees. Most houses feature a custom mailbox that is located at the front property line, adjacent to the street.