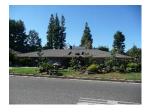

The district is composed of single-family Ranch style houses that are sited on large, half-acre lots and appear to have been custom built by a variety of builders and/or architects. Houses are uniformly set back from the street. Due to their custom design, no two houses are identical, but most are similar in massing, scale, and form. Almost all are one story in height. The houses are designed in an array of Ranch house styles. Common features include rambling plans; complex roof forms; various cladding materials including wood, stucco, and stone; picture and/or diamond paned windows; and decorative features including shutters and dovecotes. Most houses have an attached garage and concrete driveway. Common alterations include the replacement of original doors, garage doors, and some windows.