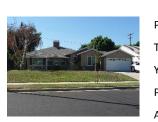

The district is composed of single-family Ranch style houses that are sited on large, half-acre lots and appear to have been custom built by a variety of builders and/or architects. Houses are uniformly set back from the street. Due to their custom design, no two houses are identical, but most are similar in massing, scale, and form. Almost all are one story in height. The houses are designed in an array of Ranch house styles. Common features include rambling plans; complex roof forms; various cladding materials including wood, stucco, and stone; picture and/or diamond paned windows; and decorative features including shutters and dovecotes. Most houses have an attached garage and concrete driveway. Common alterations include the replacement of original doors, garage doors, and some windows.

Streets loosely adhere to the rectilinear grid on which much of Northridge is oriented, and several terminate in cul-de-sacs. All streets feature curbs and gutters, but are devoid of sidewalks and street lights. Building setbacks are lushly planted with lawns, shrubs, and mature trees. Most houses feature a custom mailbox that is located at the front property line, adjacent to the street.