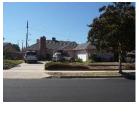

#### Description:

The Blackhawk-Wystone Residential Historic District is located in the northwest section of Northridge. Moderate in size and trapezoidal in shape, the district is generally bounded by San Jose Street on the north, Devonshire Street on the south, Wilbur Avenue on the east, and Wystone and Donna Avenues on the west. The topography of the area is flat. Within the district are 52 residential properties, of which 44 (85%) contribute to its significance.

The district is composed of single-family Ranch style houses that are sited on large, half-acre lots and appear to have been custom built by a variety of builders and/or architects. Houses are uniformly set back from the street. Due to their custom design, no two houses are identical, but most are similar in massing, scale, and form. Almost all are one story in height. The houses are designed in an array of Ranch house styles. Common features include rambling plans; complex roof forms; various cladding materials including wood, stucco, and stone; picture and/or diamond paned windows; and decorative features including shutters and dovecotes. Most houses have an attached garage and concrete driveway. Common alterations include the replacement of original doors, garage doors, and some windows.

Streets loosely adhere to the rectilinear grid on which much of Northridge is oriented, and several terminate in cul-de-sacs. All streets feature curbs and gutters, but are devoid of sidewalks and street lights. Building setbacks are lushly planted with lawns, shrubs, and mature trees. Most houses feature a custom mailbox that is located at the front property line, adjacent to the street.