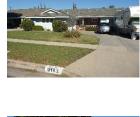

The district is composed of single-family Ranch style houses that are sited on large, half-acre lots and appear to have been custom built by a variety of builders and/or architects. Houses are uniformly set back from the street. Due to their custom design, no two houses are identical, but most are similar in massing, scale, and form. Almost all are one story in height. The houses are designed in an array of Ranch house styles. Common features include rambling plans; complex roof forms; various cladding materials including wood, stucco, and stone; picture and/or diamond paned windows; and decorative features including shutters and dovecotes. Most houses have an attached garage and concrete driveway. Common alterations include the replacement of original doors, garage doors, and some windows.

Streets loosely adhere to the rectilinear grid on which much of Northridge is oriented, and several terminate in cul-de-sacs. All streets feature curbs and gutters, but are devoid of sidewalks and street lights. Building setbacks are lushly planted with lawns, shrubs, and mature trees. Most houses feature a custom mailbox that is located at the front property line, adjacent to the street.