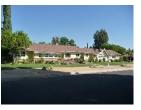

#### Description:

The Blackhawk-Wystone Residential Historic District is located in the northwest section of Northridge. Moderate in size and trapezoidal in shape, the district is generally bounded by San Jose Street on the north, Devonshire Street on the south, Wilbur Avenue on the east, and Wystone and Donna Avenues on the west. The topography of the area is flat. Within the district are 52 residential properties, of which 44 (85%) contribute to its significance.

The district is composed of single-family Ranch style houses that are sited on large, half-acre lots and appear to have been custom built by a variety of builders and/or architects. Houses are uniformly set back from the street. Due to their custom design, no two houses are identical, but most are similar in massing, scale, and form. Almost all are one story in height. The houses are designed in an array of Ranch house styles. Common features include rambling plans; complex roof forms; various cladding materials including wood, stucco, and stone; picture and/or diamond paned windows; and decorative features including shutters and dovecotes. Most houses have an attached garage and concrete driveway. Common alterations include the replacement of original doors, garage doors, and some windows.

Streets loosely adhere to the rectilinear grid on which much of Northridge is oriented, and several terminate in cul-de-sacs. All streets feature curbs and gutters, but are devoid of sidewalks and street lights. Building setbacks are lushly planted with lawns, shrubs, and mature trees. Most houses feature a custom mailbox that is located at the front property line, adjacent to the street.