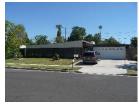

The district is composed of single-family Ranch style houses that are sited on large, half-acre lots and appear to have been custom built by a variety of builders and/or architects. Houses are uniformly set back from the street. Due to their custom design, no two houses are identical, but most are similar in massing, scale, and form. Almost all are one story in height. The houses are designed in an array of Ranch house styles. Common features include rambling plans; complex roof forms; various cladding materials including wood, stucco, and stone; picture and/or diamond paned windows; and decorative features including shutters and dovecotes. Most houses have an attached garage and concrete driveway. Common alterations include the replacement of original doors, garage doors, and some windows.