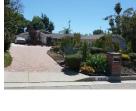

#### Description:

The Blackhawk-Wystone Residential Historic District is located in the northwest section of Northridge. Moderate in size and trapezoidal in shape, the district is generally bounded by San Jose Street on the north, Devonshire Street on the south, Wilbur Avenue on the east, and Wystone and Donna Avenues on the west. The topography of the area is flat. Within the district are 52 residential properties, of which 44 (85%) contribute to its significance.

The district is composed of single-family Ranch style houses that are sited on large, half-acre lots and appear to have been custom built by a variety of builders and/or architects. Houses are uniformly set back from the street. Due to their custom design, no two houses are identical, but most are similar in massing, scale, and form. Almost all are one story in height. The houses are designed in an array of Ranch house styles. Common features include rambling plans; complex roof forms; various cladding materials including wood, stucco, and stone; picture and/or diamond paned windows; and decorative features including shutters and dovecotes. Most houses have an attached garage and concrete driveway. Common alterations include the replacement of original doors, garage doors, and some windows.

Streets loosely adhere to the rectilinear grid on which much of Northridge is oriented, and several terminate in cul-de-sacs. All streets feature curbs and gutters, but are devoid of sidewalks and street lights. Building setbacks are lushly planted with lawns, shrubs, and mature trees. Most houses feature a custom mailbox that is located at the front property line, adjacent to the street.