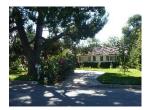

The district is composed of single-family Ranch style houses that are sited on large, half-acre lots and appear to have been custom built by a variety of builders and/or architects. Houses are uniformly set back from the street. Due to their custom design, no two houses are identical, but most are similar in massing, scale, and form. Almost all are one story in height. The houses are designed in an array of Ranch house styles. Common features include rambling plans; complex roof forms; various cladding materials including wood, stucco, and stone; picture and/or diamond paned windows; and decorative features including shutters and dovecotes. Most houses have an attached garage and concrete driveway. Common alterations include the replacement of original doors, garage doors, and some windows.

Streets loosely adhere to the rectilinear grid on which much of Northridge is oriented, and several terminate in cul-de-sacs. All streets feature curbs and gutters, but are devoid of sidewalks and street lights. Building setbacks are lushly planted with lawns, shrubs, and mature trees. Most houses feature a custom mailbox that is located at the front property line, adjacent to the street.