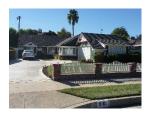

The district is composed of single-family Ranch style houses that are sited on large, half-acre lots and appear to have been custom built by a variety of builders and/or architects. Houses are uniformly set back from the street. Due to their custom design, no two houses are identical, but most are similar in massing, scale, and form. Almost all are one story in height. The houses are designed in an array of Ranch house styles. Common features include rambling plans; complex roof forms; various cladding materials including wood, stucco, and stone; picture and/or diamond paned windows; and decorative features including shutters and dovecotes. Most houses have an attached garage and concrete driveway. Common alterations include the replacement of original doors, garage doors, and some windows.

Streets loosely adhere to the rectilinear grid on which much of Northridge is oriented, and several terminate in cul-de-sacs. All streets feature curbs and gutters, but are devoid of sidewalks and street lights. Building setbacks are lushly planted with lawns, shrubs, and mature trees. Most houses feature a custom mailbox that is located at the front property line, adjacent to the street.