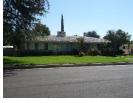

The district is composed of single-family Ranch style houses that are sited on large, half-acre lots and appear to have been custom built by a variety of builders and/or architects. Houses are uniformly set back from the street. Due to their custom design, no two houses are identical, but most are similar in massing, scale, and form. Almost all are one story in height. The houses are designed in an array of Ranch house styles. Common features include rambling plans; complex roof forms; various cladding materials including wood, stucco, and stone; picture and/or diamond paned windows; and decorative features including shutters and dovecotes. Most houses have an attached garage and concrete driveway. Common alterations include the replacement of original doors, garage doors, and some windows.

Streets loosely adhere to the rectilinear grid on which much of Northridge is oriented, and several terminate in cul-de-sacs. All streets feature curbs and gutters, but are devoid of sidewalks and street lights. Building setbacks are lushly planted with lawns, shrubs, and mature trees. Most houses feature a custom mailbox that is located at the front property line, adjacent to the street.