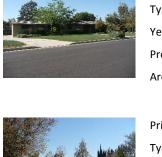

The district is composed of single-family Ranch style houses that are sited on large, half-acre lots and appear to have been custom built by a variety of builders and/or architects. Houses are uniformly set back from the street. Due to their custom design, no two houses are identical, but most are similar in massing, scale, and form. Almost all are one story in height. The houses are designed in an array of Ranch house styles. Common features include rambling plans; complex roof forms; various cladding materials including wood, stucco, and stone; picture and/or diamond paned windows; and decorative features including shutters and dovecotes. Most houses have an attached garage and concrete driveway. Common alterations include the replacement of original doors, garage doors, and some windows.