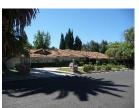

#### Description:

The Blackhawk-Wystone Residential Historic District is located in the northwest section of Northridge. Moderate in size and trapezoidal in shape, the district is generally bounded by San Jose Street on the north, Devonshire Street on the south, Wilbur Avenue on the east, and Wystone and Donna Avenues on the west. The topography of the area is flat. Within the district are 52 residential properties, of which 44 (85%) contribute to its significance.

The district is composed of single-family Ranch style houses that are sited on large, half-acre lots and appear to have been custom built by a variety of builders and/or architects. Houses are uniformly set back from the street. Due to their custom design, no two houses are identical, but most are similar in massing, scale, and form. Almost all are one story in height. The houses are designed in an array of Ranch house styles. Common features include rambling plans; complex roof forms; various cladding materials including wood, stucco, and stone; picture and/or diamond paned windows; and decorative features including shutters and dovecotes. Most houses have an attached garage and concrete driveway. Common alterations include the replacement of original doors, garage doors, and some windows.

Streets loosely adhere to the rectilinear grid on which much of Northridge is oriented, and several terminate in cul-de-sacs. All streets feature curbs and gutters, but are devoid of sidewalks and street lights. Building setbacks are lushly planted with lawns, shrubs, and mature trees. Most houses feature a custom mailbox that is located at the front property line, adjacent to the street.