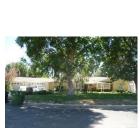

The district is composed of single-family Ranch style houses that are sited on large, half-acre lots and appear to have been custom built by a variety of builders and/or architects. Houses are uniformly set back from the street. Due to their custom design, no two houses are identical, but most are similar in massing, scale, and form. Almost all are one story in height. The houses are designed in an array of Ranch house styles. Common features include rambling plans; complex roof forms; various cladding materials including wood, stucco, and stone; picture and/or diamond paned windows; and decorative features including shutters and dovecotes. Most houses have an attached garage and concrete driveway. Common alterations include the replacement of original doors, garage doors, and some windows.

Streets loosely adhere to the rectilinear grid on which much of Northridge is oriented, and several terminate in cul-de-sacs. All streets feature curbs and gutters, but are devoid of sidewalks and street lights. Building setbacks are lushly planted with lawns, shrubs, and mature trees. Most houses feature a custom mailbox that is located at the front property line, adjacent to the street.