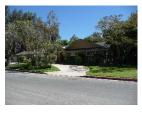

#### Description:

The Blackhawk-Wystone Residential Historic District is located in the northwest section of Northridge. Moderate in size and trapezoidal in shape, the district is generally bounded by San Jose Street on the north, Devonshire Street on the south, Wilbur Avenue on the east, and Wystone and Donna Avenues on the west. The topography of the area is flat. Within the district are 52 residential properties, of which 44 (85%) contribute to its significance.

The district is composed of single-family Ranch style houses that are sited on large, half-acre lots and appear to have been custom built by a variety of builders and/or architects. Houses are uniformly set back from the street. Due to their custom design, no two houses are identical, but most are similar in massing, scale, and form. Almost all are one story in height. The houses are designed in an array of Ranch house styles. Common features include rambling plans; complex roof forms; various cladding materials including wood, stucco, and stone; picture and/or diamond paned windows; and decorative features including shutters and dovecotes. Most houses have an attached garage and concrete driveway. Common alterations include the replacement of original doors, garage doors, and some windows.

Streets loosely adhere to the rectilinear grid on which much of Northridge is oriented, and several terminate in cul-de-sacs. All streets feature curbs and gutters, but are devoid of sidewalks and street lights. Building setbacks are lushly planted with lawns, shrubs, and mature trees. Most houses feature a custom mailbox that is located at the front property line, adjacent to the street.