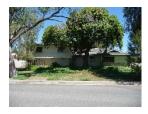

The district is composed of single-family Ranch style houses that are sited on large, half-acre lots and appear to have been custom built by a variety of builders and/or architects. Houses are uniformly set back from the street. Due to their custom design, no two houses are identical, but most are similar in massing, scale, and form. Almost all are one story in height. The houses are designed in an array of Ranch house styles. Common features include rambling plans; complex roof forms; various cladding materials including wood, stucco, and stone; picture and/or diamond paned windows; and decorative features including shutters and dovecotes. Most houses have an attached garage and concrete driveway. Common alterations include the replacement of original doors, garage doors, and some windows.