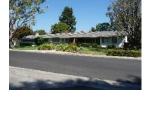

The district is composed of single-family Ranch style houses that are sited on large, half-acre lots and appear to have been custom built by a variety of builders and/or architects. Houses are uniformly set back from the street. Due to their custom design, no two houses are identical, but most are similar in massing, scale, and form. Almost all are one story in height. The houses are designed in an array of Ranch house styles. Common features include rambling plans; complex roof forms; various cladding materials including wood, stucco, and stone; picture and/or diamond paned windows; and decorative features including shutters and dovecotes. Most houses have an attached garage and concrete driveway. Common alterations include the replacement of original doors, garage doors, and some windows.

Streets loosely adhere to the rectilinear grid on which much of Northridge is oriented, and several terminate in cul-de-sacs. All streets feature curbs and gutters, but are devoid of sidewalks and street lights. Building setbacks are lushly planted with lawns, shrubs, and mature trees. Most houses feature a custom mailbox that is located at the front property line, adjacent to the street.