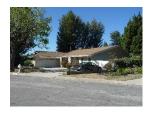

#### Description:

The Blackhawk-Wystone Residential Historic District is located in the northwest section of Northridge. Moderate in size and trapezoidal in shape, the district is generally bounded by San Jose Street on the north, Devonshire Street on the south, Wilbur Avenue on the east, and Wystone and Donna Avenues on the west. The topography of the area is flat. Within the district are 52 residential properties, of which 44 (85%) contribute to its significance.

The district is composed of single-family Ranch style houses that are sited on large, half-acre lots and appear to have been custom built by a variety of builders and/or architects. Houses are uniformly set back from the street. Due to their custom design, no two houses are identical, but most are similar in massing, scale, and form. Almost all are one story in height. The houses are designed in an array of Ranch house styles. Common features include rambling plans; complex roof forms; various cladding materials including wood, stucco, and stone; picture and/or diamond paned windows; and decorative features including shutters and dovecotes. Most houses have an attached garage and concrete driveway. Common alterations include the replacement of original doors, garage doors, and some windows.

Streets loosely adhere to the rectilinear grid on which much of Northridge is oriented, and several terminate in cul-de-sacs. All streets feature curbs and gutters, but are devoid of sidewalks and street lights. Building setbacks are lushly planted with lawns, shrubs, and mature trees. Most houses feature a custom mailbox that is located at the front property line, adjacent to the street.