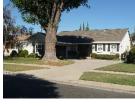

The district is composed of single-family Ranch style houses that are sited on large, half-acre lots and appear to have been custom built by a variety of builders and/or architects. Houses are uniformly set back from the street. Due to their custom design, no two houses are identical, but most are similar in massing, scale, and form. Almost all are one story in height. The houses are designed in an array of Ranch house styles. Common features include rambling plans; complex roof forms; various cladding materials including wood, stucco, and stone; picture and/or diamond paned windows; and decorative features including shutters and dovecotes. Most houses have an attached garage and concrete driveway. Common alterations include the replacement of original doors, garage doors, and some windows.

Streets loosely adhere to the rectilinear grid on which much of Northridge is oriented, and several terminate in cul-de-sacs. All streets feature curbs and gutters, but are devoid of sidewalks and street lights. Building setbacks are lushly planted with lawns, shrubs, and mature trees. Most houses feature a custom mailbox that is located at the front property line, adjacent to the street.