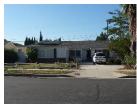

The district is composed of single-family Ranch style houses that are sited on large, half-acre lots and appear to have been custom built by a variety of builders and/or architects. Houses are uniformly set back from the street. Due to their custom design, no two houses are identical, but most are similar in massing, scale, and form. Almost all are one story in height. The houses are designed in an array of Ranch house styles. Common features include rambling plans; complex roof forms; various cladding materials including wood, stucco, and stone; picture and/or diamond paned windows; and decorative features including shutters and dovecotes. Most houses have an attached garage and concrete driveway. Common alterations include the replacement of original doors, garage doors, and some windows.

Streets loosely adhere to the rectilinear grid on which much of Northridge is oriented, and several terminate in cul-de-sacs. All streets feature curbs and gutters, but are devoid of sidewalks and street lights. Building setbacks are lushly planted with lawns, shrubs, and mature trees. Most houses feature a custom mailbox that is located at the front property line, adjacent to the street.