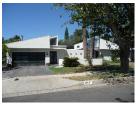

The district is composed of single-family Ranch style houses that are sited on large, half-acre lots and appear to have been custom built by a variety of builders and/or architects. Houses are uniformly set back from the street. Due to their custom design, no two houses are identical, but most are similar in massing, scale, and form. Almost all are one story in height. The houses are designed in an array of Ranch house styles. Common features include rambling plans; complex roof forms; various cladding materials including wood, stucco, and stone; picture and/or diamond paned windows; and decorative features including shutters and dovecotes. Most houses have an attached garage and concrete driveway. Common alterations include the replacement of original doors, garage doors, and some windows.

Streets loosely adhere to the rectilinear grid on which much of Northridge is oriented, and several terminate in cul-de-sacs. All streets feature curbs and gutters, but are devoid of sidewalks and street lights. Building setbacks are lushly planted with lawns, shrubs, and mature trees. Most houses feature a custom mailbox that is located at the front property line, adjacent to the street.