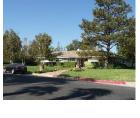

The district is composed of single-family Ranch style houses that are sited on large, half-acre lots and appear to have been custom built by a variety of builders and/or architects. Houses are uniformly set back from the street. Due to their custom design, no two houses are identical, but most are similar in massing, scale, and form. Almost all are one story in height. The houses are designed in an array of Ranch house styles. Common features include rambling plans; complex roof forms; various cladding materials including wood, stucco, and stone; picture and/or diamond paned windows; and decorative features including shutters and dovecotes. Most houses have an attached garage and concrete driveway. Common alterations include the replacement of original doors, garage doors, and some windows.

Streets loosely adhere to the rectilinear grid on which much of Northridge is oriented, and several terminate in cul-de-sacs. All streets feature curbs and gutters, but are devoid of sidewalks and street lights. Building setbacks are lushly planted with lawns, shrubs, and mature trees. Most houses feature a custom mailbox that is located at the front property line, adjacent to the street.