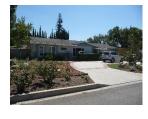

The district is composed of single-family Ranch style houses that are sited on large, half-acre lots and appear to have been custom built by a variety of builders and/or architects. Houses are uniformly set back from the street. Due to their custom design, no two houses are identical, but most are similar in massing, scale, and form. Almost all are one story in height. The houses are designed in an array of Ranch house styles. Common features include rambling plans; complex roof forms; various cladding materials including wood, stucco, and stone; picture and/or diamond paned windows; and decorative features including shutters and dovecotes. Most houses have an attached garage and concrete driveway. Common alterations include the replacement of original doors, garage doors, and some windows.

| Primary Address:        | 18924 W BLACKHAWK ST             |
|-------------------------|----------------------------------|
| Туре:                   | Contributor                      |
| Year built:             | 1960                             |
| Property type/sub type: | Residential-Single Family; House |
| Architectural style:    | Ranch, Traditional               |