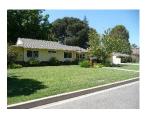

The district is composed of single-family Ranch style houses that are sited on large, half-acre lots and appear to have been custom built by a variety of builders and/or architects. Houses are uniformly set back from the street. Due to their custom design, no two houses are identical, but most are similar in massing, scale, and form. Almost all are one story in height. The houses are designed in an array of Ranch house styles. Common features include rambling plans; complex roof forms; various cladding materials including wood, stucco, and stone; picture and/or diamond paned windows; and decorative features including shutters and dovecotes. Most houses have an attached garage and concrete driveway. Common alterations include the replacement of original doors, garage doors, and some windows.

| Primary Address:        | 18933 W BLACKHAWK ST             |
|-------------------------|----------------------------------|
| Туре:                   | Contributor                      |
| Year built:             | 1959                             |
| Property type/sub type: | Residential-Single Family; House |
| Architectural style:    | Ranch, Traditional               |