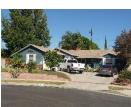

The district is composed of single-family Ranch style houses that are sited on large, half-acre lots and appear to have been custom built by a variety of builders and/or architects. Houses are uniformly set back from the street. Due to their custom design, no two houses are identical, but most are similar in massing, scale, and form. Almost all are one story in height. The houses are designed in an array of Ranch house styles. Common features include rambling plans; complex roof forms; various cladding materials including wood, stucco, and stone; picture and/or diamond paned windows; and decorative features including shutters and dovecotes. Most houses have an attached garage and concrete driveway. Common alterations include the replacement of original doors, garage doors, and some windows.

Streets loosely adhere to the rectilinear grid on which much of Northridge is oriented, and several terminate in cul-de-sacs. All streets feature curbs and gutters, but are devoid of sidewalks and street lights. Building setbacks are lushly planted with lawns, shrubs, and mature trees. Most houses feature a custom mailbox that is located at the front property line, adjacent to the street.