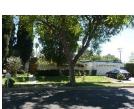

The district is composed of single-family Ranch style houses that are sited on large, half-acre lots and appear to have been custom built by a variety of builders and/or architects. Houses are uniformly set back from the street. Due to their custom design, no two houses are identical, but most are similar in massing, scale, and form. Almost all are one story in height. The houses are designed in an array of Ranch house styles. Common features include rambling plans; complex roof forms; various cladding materials including wood, stucco, and stone; picture and/or diamond paned windows; and decorative features including shutters and dovecotes. Most houses have an attached garage and concrete driveway. Common alterations include the replacement of original doors, garage doors, and some windows.

Streets loosely adhere to the rectilinear grid on which much of Northridge is oriented, and several terminate in cul-de-sacs. All streets feature curbs and gutters, but are devoid of sidewalks and street lights. Building setbacks are lushly planted with lawns, shrubs, and mature trees. Most houses feature a custom mailbox that is located at the front property line, adjacent to the street.