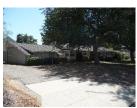

The district is composed of single-family Ranch style houses that are sited on large, half-acre lots and appear to have been custom built by a variety of builders and/or architects. Houses are uniformly set back from the street. Due to their custom design, no two houses are identical, but most are similar in massing, scale, and form. Almost all are one story in height. The houses are designed in an array of Ranch house styles. Common features include rambling plans; complex roof forms; various cladding materials including wood, stucco, and stone; picture and/or diamond paned windows; and decorative features including shutters and dovecotes. Most houses have an attached garage and concrete driveway. Common alterations include the replacement of original doors, garage doors, and some windows.

Streets loosely adhere to the rectilinear grid on which much of Northridge is oriented, and several terminate in cul-de-sacs. All streets feature curbs and gutters, but are devoid of sidewalks and street lights. Building setbacks are lushly planted with lawns, shrubs, and mature trees. Most houses feature a custom mailbox that is located at the front property line, adjacent to the street.