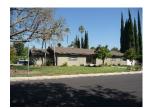

The district is composed of single-family Ranch style houses that are sited on large, half-acre lots and appear to have been custom built by a variety of builders and/or architects. Houses are uniformly set back from the street. Due to their custom design, no two houses are identical, but most are similar in massing, scale, and form. Almost all are one story in height. The houses are designed in an array of Ranch house styles. Common features include rambling plans; complex roof forms; various cladding materials including wood, stucco, and stone; picture and/or diamond paned windows; and decorative features including shutters and dovecotes. Most houses have an attached garage and concrete driveway. Common alterations include the replacement of original doors, garage doors, and some windows.

Streets loosely adhere to the rectilinear grid on which much of Northridge is oriented, and several terminate in cul-de-sacs. All streets feature curbs and gutters, but are devoid of sidewalks and street lights. Building setbacks are lushly planted with lawns, shrubs, and mature trees. Most houses feature a custom mailbox that is located at the front property line, adjacent to the street.