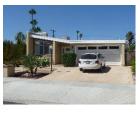

The district is composed of single-family Ranch style houses that are sited on large, half-acre lots and appear to have been custom built by a variety of builders and/or architects. Houses are uniformly set back from the street. Due to their custom design, no two houses are identical, but most are similar in massing, scale, and form. Almost all are one story in height. The houses are designed in an array of Ranch house styles. Common features include rambling plans; complex roof forms; various cladding materials including wood, stucco, and stone; picture and/or diamond paned windows; and decorative features including shutters and dovecotes. Most houses have an attached garage and concrete driveway. Common alterations include the replacement of original doors, garage doors, and some windows.

| Primary Address:        | 18900 W BLACKHAWK ST             |
|-------------------------|----------------------------------|
| Туре:                   | Contributor                      |
| Year built:             | 1960                             |
| Property type/sub type: | Residential-Single Family; House |
| Architectural style:    | Ranch, Contemporary              |
|                         |                                  |
| Primary Address:        | 18901 W BLACKHAWK ST             |
| Туре:                   | Contributor                      |
| Year built:             | 1961                             |
| Property type/sub type: | Residential-Single Family; House |