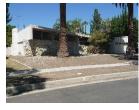

The district is composed of single-family Ranch style houses that are sited on large, half-acre lots and appear to have been custom built by a variety of builders and/or architects. Houses are uniformly set back from the street. Due to their custom design, no two houses are identical, but most are similar in massing, scale, and form. Almost all are one story in height. The houses are designed in an array of Ranch house styles. Common features include rambling plans; complex roof forms; various cladding materials including wood, stucco, and stone; picture and/or diamond paned windows; and decorative features including shutters and dovecotes. Most houses have an attached garage and concrete driveway. Common alterations include the replacement of original doors, garage doors, and some windows.

| Primary Address:        | 18900 W BLACKHAWK ST             |
|-------------------------|----------------------------------|
| Туре:                   | Contributor                      |
| Year built:             | 1960                             |
| Property type/sub type: | Residential-Single Family; House |
| Architectural style:    | Ranch, Contemporary              |
|                         |                                  |
| Primary Address:        | 18901 W BLACKHAWK ST             |
| Туре:                   | Contributor                      |
| Year built:             | 1961                             |
| Property type/sub type: | Residential-Single Family; House |