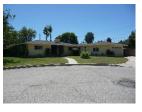

The district is composed of single-family Ranch style houses that are sited on large, half-acre lots and appear to have been custom built by a variety of builders and/or architects. Houses are uniformly set back from the street. Due to their custom design, no two houses are identical, but most are similar in massing, scale, and form. Almost all are one story in height. The houses are designed in an array of Ranch house styles. Common features include rambling plans; complex roof forms; various cladding materials including wood, stucco, and stone; picture and/or diamond paned windows; and decorative features including shutters and dovecotes. Most houses have an attached garage and concrete driveway. Common alterations include the replacement of original doors, garage doors, and some windows.

Streets loosely adhere to the rectilinear grid on which much of Northridge is oriented, and several terminate in cul-de-sacs. All streets feature curbs and gutters, but are devoid of sidewalks and street lights. Building setbacks are lushly planted with lawns, shrubs, and mature trees. Most houses feature a custom mailbox that is located at the front property line, adjacent to the street.