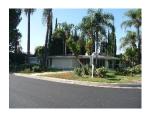

The district is composed of single-family Ranch style houses that are sited on large, half-acre lots and appear to have been custom built by a variety of builders and/or architects. Houses are uniformly set back from the street. Due to their custom design, no two houses are identical, but most are similar in massing, scale, and form. Almost all are one story in height. The houses are designed in an array of Ranch house styles. Common features include rambling plans; complex roof forms; various cladding materials including wood, stucco, and stone; picture and/or diamond paned windows; and decorative features including shutters and dovecotes. Most houses have an attached garage and concrete driveway. Common alterations include the replacement of original doors, garage doors, and some windows.

Streets loosely adhere to the rectilinear grid on which much of Northridge is oriented, and several terminate in cul-de-sacs. All streets feature curbs and gutters, but are devoid of sidewalks and street lights. Building setbacks are lushly planted with lawns, shrubs, and mature trees. Most houses feature a custom mailbox that is located at the front property line, adjacent to the street.