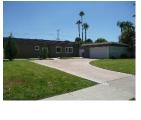

The district is composed of single-family Ranch style houses that are sited on large, half-acre lots and appear to have been custom built by a variety of builders and/or architects. Houses are uniformly set back from the street. Due to their custom design, no two houses are identical, but most are similar in massing, scale, and form. Almost all are one story in height. The houses are designed in an array of Ranch house styles. Common features include rambling plans; complex roof forms; various cladding materials including wood, stucco, and stone; picture and/or diamond paned windows; and decorative features including shutters and dovecotes. Most houses have an attached garage and concrete driveway. Common alterations include the replacement of original doors, garage doors, and some windows.