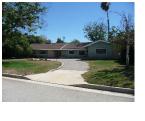

#### Description:

The Blackhawk-Wystone Residential Historic District is located in the northwest section of Northridge. Moderate in size and trapezoidal in shape, the district is generally bounded by San Jose Street on the north, Devonshire Street on the south, Wilbur Avenue on the east, and Wystone and Donna Avenues on the west. The topography of the area is flat. Within the district are 52 residential properties, of which 44 (85%) contribute to its significance.

The district is composed of single-family Ranch style houses that are sited on large, half-acre lots and appear to have been custom built by a variety of builders and/or architects. Houses are uniformly set back from the street. Due to their custom design, no two houses are identical, but most are similar in massing, scale, and form. Almost all are one story in height. The houses are designed in an array of Ranch house styles. Common features include rambling plans; complex roof forms; various cladding materials including wood, stucco, and stone; picture and/or diamond paned windows; and decorative features including shutters and dovecotes. Most houses have an attached garage and concrete driveway. Common alterations include the replacement of original doors, garage doors, and some windows.

Streets loosely adhere to the rectilinear grid on which much of Northridge is oriented, and several terminate in cul-de-sacs. All streets feature curbs and gutters, but are devoid of sidewalks and street lights. Building setbacks are lushly planted with lawns, shrubs, and mature trees. Most houses feature a custom mailbox that is located at the front property line, adjacent to the street.