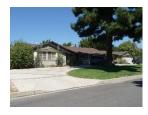

The district is composed of single-family Ranch style houses that are sited on large, half-acre lots and appear to have been custom built by a variety of builders and/or architects. Houses are uniformly set back from the street. Due to their custom design, no two houses are identical, but most are similar in massing, scale, and form. Almost all are one story in height. The houses are designed in an array of Ranch house styles. Common features include rambling plans; complex roof forms; various cladding materials including wood, stucco, and stone; picture and/or diamond paned windows; and decorative features including shutters and dovecotes. Most houses have an attached garage and concrete driveway. Common alterations include the replacement of original doors, garage doors, and some windows.

| Primary Address:        | 18911 W BLACKHAWK ST             |
|-------------------------|----------------------------------|
| Туре:                   | Contributor                      |
| Year built:             | 1959                             |
| Property type/sub type: | Residential-Single Family; House |
| Architectural style:    | Ranch, Traditional               |