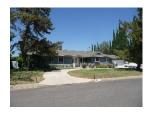

The district is composed of single-family Ranch style houses that are sited on large, half-acre lots and appear to have been custom built by a variety of builders and/or architects. Houses are uniformly set back from the street. Due to their custom design, no two houses are identical, but most are similar in massing, scale, and form. Almost all are one story in height. The houses are designed in an array of Ranch house styles. Common features include rambling plans; complex roof forms; various cladding materials including wood, stucco, and stone; picture and/or diamond paned windows; and decorative features including shutters and dovecotes. Most houses have an attached garage and concrete driveway. Common alterations include the replacement of original doors, garage doors, and some windows.

Streets loosely adhere to the rectilinear grid on which much of Northridge is oriented, and several terminate in cul-de-sacs. All streets feature curbs and gutters, but are devoid of sidewalks and street lights. Building setbacks are lushly planted with lawns, shrubs, and mature trees. Most houses feature a custom mailbox that is located at the front property line, adjacent to the street.