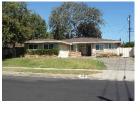

The district is composed of single-family Ranch style houses that are sited on large, half-acre lots and appear to have been custom built by a variety of builders and/or architects. Houses are uniformly set back from the street. Due to their custom design, no two houses are identical, but most are similar in massing, scale, and form. Almost all are one story in height. The houses are designed in an array of Ranch house styles. Common features include rambling plans; complex roof forms; various cladding materials including wood, stucco, and stone; picture and/or diamond paned windows; and decorative features including shutters and dovecotes. Most houses have an attached garage and concrete driveway. Common alterations include the replacement of original doors, garage doors, and some windows.

Streets loosely adhere to the rectilinear grid on which much of Northridge is oriented, and several terminate in cul-de-sacs. All streets feature curbs and gutters, but are devoid of sidewalks and street lights. Building setbacks are lushly planted with lawns, shrubs, and mature trees. Most houses feature a custom mailbox that is located at the front property line, adjacent to the street.