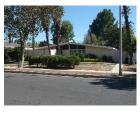

The district is composed of single-family Ranch style houses that are sited on large, half-acre lots and appear to have been custom built by a variety of builders and/or architects. Houses are uniformly set back from the street. Due to their custom design, no two houses are identical, but most are similar in massing, scale, and form. Almost all are one story in height. The houses are designed in an array of Ranch house styles. Common features include rambling plans; complex roof forms; various cladding materials including wood, stucco, and stone; picture and/or diamond paned windows; and decorative features including shutters and dovecotes. Most houses have an attached garage and concrete driveway. Common alterations include the replacement of original doors, garage doors, and some windows.