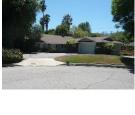

#### Description:

The Blackhawk-Wystone Residential Historic District is located in the northwest section of Northridge. Moderate in size and trapezoidal in shape, the district is generally bounded by San Jose Street on the north, Devonshire Street on the south, Wilbur Avenue on the east, and Wystone and Donna Avenues on the west. The topography of the area is flat. Within the district are 52 residential properties, of which 44 (85%) contribute to its significance.

The district is composed of single-family Ranch style houses that are sited on large, half-acre lots and appear to have been custom built by a variety of builders and/or architects. Houses are uniformly set back from the street. Due to their custom design, no two houses are identical, but most are similar in massing, scale, and form. Almost all are one story in height. The houses are designed in an array of Ranch house styles. Common features include rambling plans; complex roof forms; various cladding materials including wood, stucco, and stone; picture and/or diamond paned windows; and decorative features including shutters and dovecotes. Most houses have an attached garage and concrete driveway. Common alterations include the replacement of original doors, garage doors, and some windows.

Streets loosely adhere to the rectilinear grid on which much of Northridge is oriented, and several terminate in cul-de-sacs. All streets feature curbs and gutters, but are devoid of sidewalks and street lights. Building setbacks are lushly planted with lawns, shrubs, and mature trees. Most houses feature a custom mailbox that is located at the front property line, adjacent to the street.