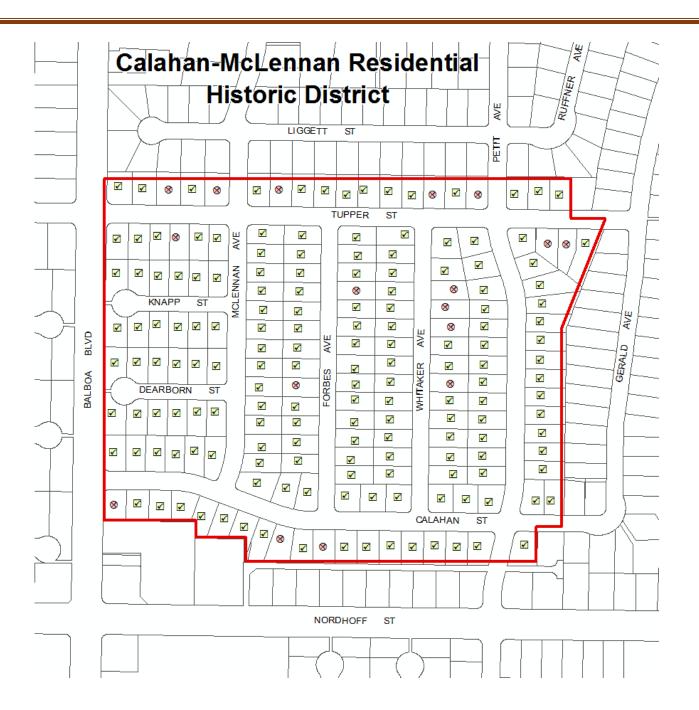

### Districts

### Name: Blackhawk-Wystone Residential Historic District

#### Description:

The Blackhawk-Wystone Residential Historic District is located in the northwest section of Northridge. Moderate in size and trapezoidal in shape, the district is generally bounded by San Jose Street on the north, Devonshire Street on the south, Wilbur Avenue on the east, and Wystone and Donna Avenues on the west. The topography of the area is flat. Within the district are 52 residential properties, of which 44 (85%) contribute to its significance.