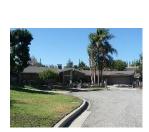

The district is composed of single-family Ranch style houses that are sited on large, half-acre lots and appear to have been custom built by a variety of builders and/or architects. Houses are uniformly set back from the street. Due to their custom design, no two houses are identical, but most are similar in massing, scale, and form. Almost all are one story in height. The houses are designed in an array of Ranch house styles. Common features include rambling plans; complex roof forms; various cladding materials including wood, stucco, and stone; picture and/or diamond paned windows; and decorative features including shutters and dovecotes. Most houses have an attached garage and concrete driveway. Common alterations include the replacement of original doors, garage doors, and some windows.

Streets loosely adhere to the rectilinear grid on which much of Northridge is oriented, and several terminate in cul-de-sacs. All streets feature curbs and gutters, but are devoid of sidewalks and street lights. Building setbacks are lushly planted with lawns, shrubs, and mature trees. Most houses feature a custom mailbox that is located at the front property line, adjacent to the street.