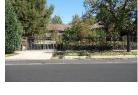

The district is composed of single-family Ranch style houses that are sited on large, half-acre lots and appear to have been custom built by a variety of builders and/or architects. Houses are uniformly set back from the street. Due to their custom design, no two houses are identical, but most are similar in massing, scale, and form. Almost all are one story in height. The houses are designed in an array of Ranch house styles. Common features include rambling plans; complex roof forms; various cladding materials including wood, stucco, and stone; picture and/or diamond paned windows; and decorative features including shutters and dovecotes. Most houses have an attached garage and concrete driveway. Common alterations include the replacement of original doors, garage doors, and some windows.

Streets loosely adhere to the rectilinear grid on which much of Northridge is oriented, and several terminate in cul-de-sacs. All streets feature curbs and gutters, but are devoid of sidewalks and street lights. Building setbacks are lushly planted with lawns, shrubs, and mature trees. Most houses feature a custom mailbox that is located at the front property line, adjacent to the street.