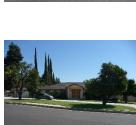

The district is composed of single-family Ranch style houses that are sited on large, half-acre lots and appear to have been custom built by a variety of builders and/or architects. Houses are uniformly set back from the street. Due to their custom design, no two houses are identical, but most are similar in massing, scale, and form. Almost all are one story in height. The houses are designed in an array of Ranch house styles. Common features include rambling plans; complex roof forms; various cladding materials including wood, stucco, and stone; picture and/or diamond paned windows; and decorative features including shutters and dovecotes. Most houses have an attached garage and concrete driveway. Common alterations include the replacement of original doors, garage doors, and some windows.

Streets loosely adhere to the rectilinear grid on which much of Northridge is oriented, and several terminate in cul-de-sacs. All streets feature curbs and gutters, but are devoid of sidewalks and street lights. Building setbacks are lushly planted with lawns, shrubs, and mature trees. Most houses feature a custom mailbox that is located at the front property line, adjacent to the street.